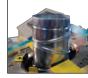

## ADJUSTABLE ELBOW MACHINE

MODEL EMHP 3/4/5

MODEL EMHP 4/5/6 MODEL EMHP 6/7/8

MODEL EMHP 9/16 WITH 9. 10. 12. 14 & 16" TOOLING

Adding to our line of machines is the Automatic Elbow Machine. This precision machine produces high quality straight, articulated elbows from tube blanks, which can be hand turned to any angle between 0° and 90° for various elbows. The control panel is angled for easier operator use.

MODEL EMHP 3/4/5

Model Details