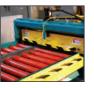

## **TUBE-MATIC MACHINE**

**MODEL AEMTM 3-16 MODEL AEMTM-HS 3-24** 

Unmatched in performance, versatility and quality – today and tomorrow!

The Tube-Matic elbow blanking line provides highly accurate punched, crimped, beaded and rolled blanks ready for processing and is an ideal companion line for the lowa Precision® Adjustable Elbow Machines Tube-Matic models permit automatic production of elbow blanks in diameter ranges of 3 to 16 inches or 3 to 24 inches (high speed model) with rates up to 3,150 per hour

A programmable controller in a intains batch counts and blank cut-off lengths. All cut-off shears are made of pre niu no cality, high carbon/high chrome tool steel for exceptional long-life. With Tube-Natio the entire fabrication line is easily managed by a single operator, reducing labourequirements. Plus, all Tube-Matic lines are backed by Iowa Precision®'s one year guaranee.