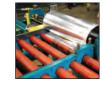

## **TUBE-MATIC MACHINE**

**MODEL AEMTM 3-16 MODEL AEMTM-HS 3-24** 

Unmatched in performance, versatility and quality – today and tomorrow!

The Tube-Matic elbow blanking line provides highly accurate punched, crimped, beaded and rolled blanks ready for processing and is an ideal companion line for the lowa Precision® Adjustable Elbow Machines Tube-Matic models permit automatic production of elbow blanks in diameter ranges of 3 to 16 inches or 3 to 24 inches (high speed model) with rates up to 3,150 per hour

A programmable controller in a intains batch counts and blank cut-off lengths. All cut-off shears are made of pre niu no cality, high carbon/high chrome tool steel for exceptional long-life. With Tube-Natio the entire fabrication line is easily managed by a single operator, reducing labourequirements. Plus, all Tube-Matic lines are backed by Iowa Precision®'s one year guaranee.