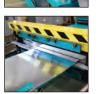

## **TUBE-MATIC MACHINE**

**MODEL AEMTM 3-16 MODEL AEMTM-HS 3-24** 

Unmatched in performance, versatility and quality – today and tomorrow!

The Tube-Matic elbow blanking line provides highly accurate punched, crimped, beaded and rolled blanks ready for processing and is an ideal companion line for the lowa Precision® Adjustable Elbow Machines Tube-Matic models permit automatic production of elbow blanks in diameter ranges of 3 to 16 inches or 3 to 24 inches (high speed model) with rates up to 3,150 per hour

A programmable controller in a intains batch counts and blank cut-off lengths. All cut-off shears are made of pre niu no cality, high carbon/high chrome tool steel for exceptional long-life. With Tube-Natio the entire fabrication line is easily managed by a single operator, reducing labourequirements. Plus, all Tube-Matic lines are backed by Iowa Precision®'s one year guaranee.