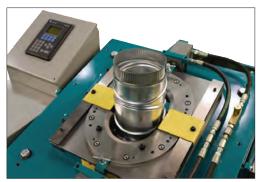

## ADJUSTABLE ELBOW MACHINE

MODEL EMHP 3/4/5

MODEL EMHP 4/5/6 MODEL EMHP 6/7/8

MODEL EMHP 9/16 WITH 9. 10. 12. 14 & 16" TOOLING

Adding to our line of machines is the Automatic Elbow Machine. This precision machine produces high quality straight, articulated elbows from tube blanks, which can be hand turned to any angle between 0° and 90° for various elbows. The control panel is angled for easier operator use.

Use tubes from the Iowa Precision® Tube-Matic. Optional sizes available upon request.

Scan this QR Code for more information on the Adjustable Elbow