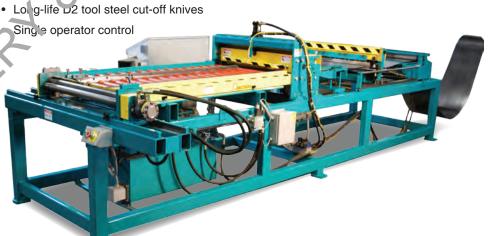

## **TUBE-MATIC MACHINE**

**MODEL AEMTM 3-16 MODEL AEMTM-HS 3-24** 

Unmatched in performance, versatility and quality – today and tomorrow!

The Tube-Matic elbow blanking line provides highly accurate punched, crimped, beaded and rolled blanks ready for processing and is an ideal companion line for the lowa Precision® Adjustable Elbow Machines Tube-Matic models permit automatic production of elbow blanks in diameter ranges of 3 to 16 inches or 3 to 24 inches (high speed model) with rates up to 3,150 per hour

A programmable controller in a intains batch counts and blank cut-off lengths. All cut-off shears are made of pre niu no cality, high carbon/high chrome tool steel for exceptional long-life. With Tube-Natio the entire fabrication line is easily managed by a single operator, reducing labourequirements. Plus, all Tube-Matic lines are backed by Iowa Precision®'s one year guaranee.

- Automatic production up to 3,150 elbow tubes per hour from 3 to 24 inches in diameter
- Program while controller maintains batch counts and cut-off lengths

5 HP - 220/440/3/60

CAPACITY

Gauge - .0125-.020